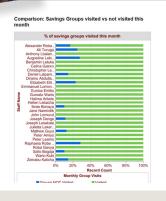

Monitor performance of remote fieldbased staff

Customized dashboards track participants and field staff activities in real time, allowing for faster decision-making and feedback loops.