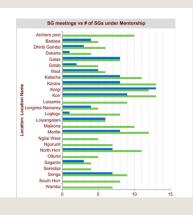

Monitor performance of remote fieldbased staff

Customized dashboards track participants and field staff activities in real time, allowing for faster decision-making and feedback loops.