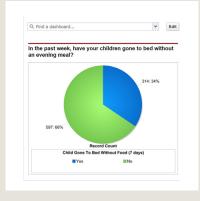

Monitor performance of remote fieldbased staff

Customized dashboards track participants and field staff activities in real time, allowing for faster decision-making and feedback loops.