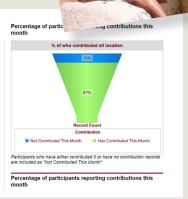

More efficiently upload data from the field

Easily access & export data

Generate user-friendly reports & dashboards Track performance of individuals, businesses & savings groups

Provide rapid response & targeted trainings to participants falling behind

Monitor performance of remote fieldbased staff

Customized dashboards track participants and field staff activities in real time, allowing for faster decision-making and feedback loops.